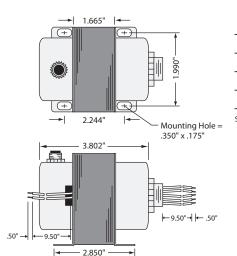

## 3.050" 0

## **SPECIFICATIONS**

VA Rating: 75 Frequency: 50/60 Hz Mounting: Foot & Single Threaded Hub Over Current Protection: Circuit Breaker Dimensions: 3.802" x 2.515" x 3.050" (w/ .500" NPT Hub) Wire Length: 9.5" Typical w/ .5" Strip Operating Temperature: -30 to 140° F MTBF: 100,000 Hours @ 77° F Construction: Split-Bobbin Approvals: Class 2 UL5085-3 Listed, C-UL, CE, RoHS