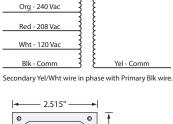

SECONDARY WIRES

Yel/Wht - 24 Vac

Yel - Comm

## **TR75VA004**

Transformer 75 VA, 480/240/208/120 to 24 Vac, Circuit Breaker, Foot and Single Threaded Hub Mount and Side Opening

PRIMARY WIRES

Gry - 480 Vac