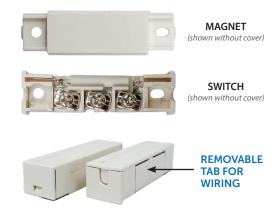

Functional Devices, Inc.101 Commerce Drive, Sharpsville, IN 46068Email: sales@functionaldevices.comWebsite: www.functionaldevices.comToll Free: (800) 888-5538Office: (765) 883-5538Fax: (765) 883-7505

## MAGNETIC SWITCH FOR CLOSET LIGHT CONTROLLERS

## ACLCMAGSM

Surface Mount Magnetic Switch, Form C (SPDT)





(shown with covers)

## **SPECIFICATIONS**

Switching Voltage (Max): 30 Vac/dc Switching Current (Max): 0.2 Amp Operating Gap: 0 - 1.125"

| Terminal Normal State | Door Closed | Door Open |
|-----------------------|-------------|-----------|
| Common                | сом         | сом       |
| N/O                   | N/OO        | N/00      |
| N/C                   | N/CO        | N/CO      |