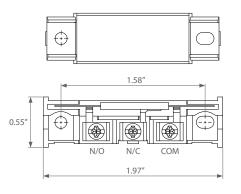

## ACLCMAGSM

Surface Mount Magnetic Switch, Form C (SPDT)

(shown with covers)

## **SPECIFICATIONS**

Switching Voltage (Max): 30 Vac/dc Switching Current (Max): 0.2 Amp Operating Gap: 0 - 1.125"

| Terminal Normal State | Door Closed | Door Open |
|-----------------------|-------------|-----------|
| Common                | сом         | сом       |
| N/O                   | N/OO        | N/00      |
| N/C                   | N/CO        | N/CO      |