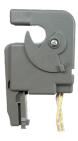

## AXG

Split Core Remote with Wires, Replacement for Any Damaged or Lost Sensor, for Use with Models Listed on Data Sheet

## **SPECIFICATIONS**

Dimensions: (Inside) .52" x .52" (Outside) 2.52" x 2.00" x 1.75"

\*Only For Only for Use With: RIBXJA, RIBXJF, RIBXLCJA, RIBXLCJF, RIBXLSJA, RIBXLSJF Can replace any damaged or lost sensor.