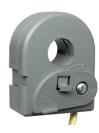

## AXK

Solid Core Remote with Wires, Replacement for Any Damaged or Lost Sensor, for Use with Models Listed on Data Sheet

## SPECIFICATIONS

Dimensions: (Inside Diameter) .50" (Outside) 1.86" x 1.46" x 1.50"

\*Only For Only for Use With: RIBXLCRA, RIBXLCRF, RIBXLSRA, RIBXLSRF, RIBXRA, RIBXRF Can replace any damaged or lost sensor.