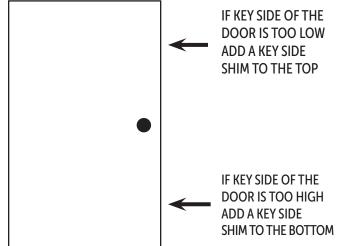

## **Bulletin B606**DOOR HEIGHT ADJUSTMENT

TO ADJUST THE HEIGHT OF THE DOOR (IF REQUIRED) ADD SHIMS BETWEEN CABINET AND MOUNTING WALL

Functional Devices, Inc. 101 Commerce Drive Sharpsville, IN 46068 Phone: (800) 888-5538