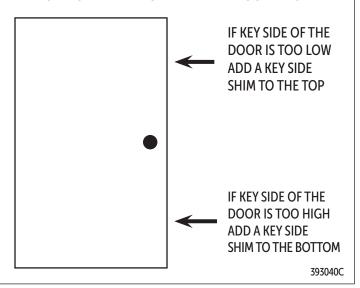

## **Bulletin B606**DOOR HEIGHT ADJUSTMENT

TO ADJUST THE HEIGHT OF THE DOOR (IF REQUIRED)
ADD SHIMS BETWEEN CABINET AND MOUNTING WALL

393040C

Functional Devices, Inc. 101 Commerce Drive Sharpsville, IN 46068 Phone: (800) 888-5538