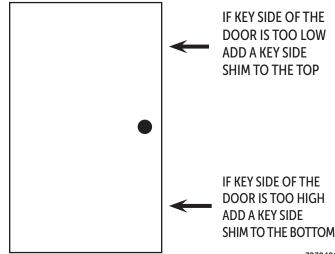

## **Bulletin B606**DOOR HEIGHT ADJUSTMENT

TO ADJUST THE HEIGHT OF THE DOOR (IF REQUIRED) ADD SHIMS BETWEEN CABINET AND MOUNTING WALL

Functional Devices, Inc. 101 Commerce Drive Sharpsville, IN 46068 Phone: (800) 888-5538