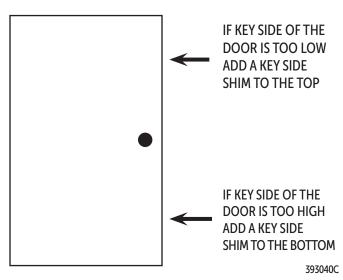

## **Bulletin B606**DOOR HEIGHT ADJUSTMENT

TO ADJUST THE HEIGHT OF THE DOOR (IF REQUIRED) ADD SHIMS BETWEEN CABINET AND MOUNTING WALL

393040C