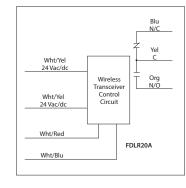

## FDLR20A

EnOcean 902 MHz Wireless Relay, Transceiver/ Repeater, 20 Amp SPDT, 24 Vac/dc Power Input, Dry Contact Input, NEMA 1 Housing

Relay has built-in repeater function. Relay receives signal from wireless switch transmitter and rebroadcasts the signal to the next relay receiver.

# Relays & Contact Type: One (1) SPDT Continuous Duty Coil Expected Relay Life: 10 million cycles minimum mechanical Operating Temperature: -30 to 140° F Humidity Range: 5 to 95% (noncondensing) Red LED: Relay Status / Learn Mode Status (Flashing) Dimensions: 2.39"H x 3.31"W x 1.81"D with 0.50" NPT nipple Housing Detail: See Housing B in housing guide for dimensions Origin: Made of US and non-US parts Wires: 16", 600V Rated Approvals: UL Listed, UL916, C-UL, RoHS Agency Compliance: FCCID: SZV-TCM320U IC: 5713A-TCM320U Housing Rating: UL Accepted for Use in Plenum, NEMA 1 Gold Flash: No Override Switch: No Frequency: 902 MHz Receiver Sensitivity: -93 dBm typical Conducted Power: 5 mW typical Built-in Switch Modes: Alarm, Repeater, Delay, Rocker, Momentary, and Toggle

## **Power Input Ratings:**

139 mA @ 24 Vac (FDLR20A) 69 mA @ 24 Vdc (FDLR20A)