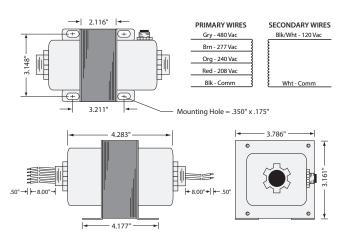

## LT150-120

Transformer, 150VA 480/277/240/208 to 120 Vac, Foot and Dual Threaded Hub Mount, Circuit Breaker

RoHS

## **SPECIFICATIONS**

VA Rating: 150 Frequency: 50/60 Hz Mounting: Foot & Dual Threaded Hub Over Current Protection: Circuit Breaker Dimensions: 3.161"H x 3.786"W x 4.283"D (w/.500" NPT Hubs) Wire Length: 8"Typical w/.5" Strip Operating Temperature: -30 to 140° F MTBF: 100,000 Hours @ 77° F Construction: Split-Bobbin Approvals: UL5085-2 Listed General Purpose, C-UL, CE, RoHS