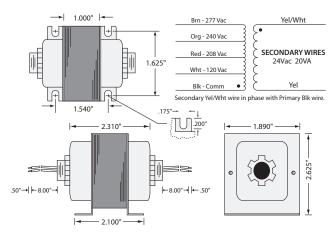

## **SPECIFICATIONS**

VA Rating: 20 Frequency: 50/60 Hz

Mounting: Foot & Dual Threaded Hubs Over Current Protection: Inherently Limited

**Dimensions:** 2.625" H x 1.890" W x 2.310" D (w/ .500" NPT Hubs)

Wire Length: 8"Typical w/ .5" Strip
Operating Temperature: -30 to 140° F
MTBF: 100,000 Hours @ 77° F

Construction: Split-Bobbin

Approvals: Class 2 UL5085-3 Listed, C-UL, CE, RoHS