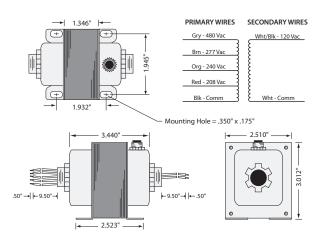

## LT50-120

Transformer, 50VA, 480/277/240/208 to 120 Vac, Circuit Breaker, Foot and Dual Threaded Hub Mount

## **SPECIFICATIONS**

VA Rating: 50 Frequency: 50/60 Hz Mounting: Foot & Dual Threaded Hubs Over Current Protection: Circuit Breaker Dimensions: 3.012″H x 2.510″W x 3.440″D(w/ .500″NPT Hubs) Wire Length: 9.5″Typical w/ .5″ Strip Operating Temperature: -30 to 140° F MTBF: 100,000 Hours @ 77° F Construction: Split-Bobbin Approvals: UL5085-2 Listed General Purpose, US / Canada, CE, RoHS