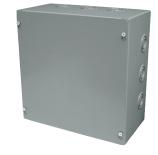

## MH3100-M1

Metal Housing, NEMA 1, 12.00" H x 12.00" W x 6.00" D, Mounting Option 1

| MH3100-M1 ASSEMBLY |           |                    |
|--------------------|-----------|--------------------|
| Model #            | Enclosure | Plastic Snap Track |
| MH3100-M1 *        | MH3100    | 6 Threaded Studs   |

## **SPECIFICATIONS**

Construction: 16 Gauge Steel.
Cover Type: Screw Down Cover

Approvals: UL Listed, C-UL, CE, RoHS
Origin Made of US and non-US parts