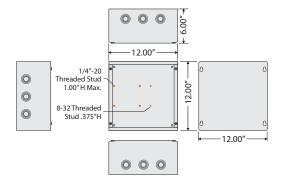

## MH3100-M1

Metal Housing, NEMA 1, 12.00" H x 12.00" W x 6.00" D, Mounting Option 1

| MH3100-M1 ASSEMBLY |           |                    |
|--------------------|-----------|--------------------|
| Model #            | Enclosure | Plastic Snap Track |
| MH3100-M1 *        | MH3100    | 6 Threaded Studs   |

MH3100-M1 + PSMN500A = **PSH500A** MH3100-M1 + PSMN300A = **PSH300A** 