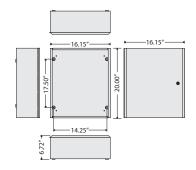

## MH4604S

Metal Housing, NEMA 1, 20.0" H x 16.15" W x 6.72" D with SP4604S Sub-Panel

## **SPECIFICATIONS**

Construction: 14 Gauge Steel Cover Type: Key Latch Door

Approvals: UL Listed, C-UL, CE Approved, RoHS

**Subpanel:** Perforated Steel (14.87" x 14.62")

Origin: Made of US and non-US parts