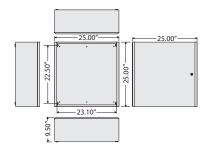

## MH5500 Series

Metal Housing, NEMA 1, 25.0" H x 25.0" W x 9.5" D

| MH5500  | SERIES AS | SEMBLIES             |
|---------|-----------|----------------------|
| Model # | Enclosure | Sub-Panel            |
| MH5500  | MH5500    |                      |
| MH5503L | MH5500    | SP5503L1             |
| MH5504L | MH5500    | SP5504L <sup>2</sup> |

## **SPECIFICATIONS**

Construction: 14 Gauge Steel

Cover Type: Full Hinge Key Latch Door Approvals: UL Listed, C-UL, CE, RoHS Origin: Made of US and non-US parts