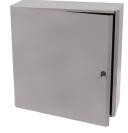

## MH5500 Series

Metal Housing, NEMA 1, 25.0" H x 25.0" W x 9.5" D

| MH5500  | SERIES AS | SEMBLIES             |
|---------|-----------|----------------------|
| Model # | Enclosure | Sub-Panel            |
| MH5500  | MH5500    |                      |
| MH5503L | MH5500    | SP5503L1             |
| MH5504L | MH5500    | SP5504L <sup>2</sup> |

## **SPECIFICATIONS**

Construction: 14 Gauge Steel

Cover Type: Full Hinge Key Latch Door Approvals: UL Listed, C-UL, CE, RoHS Origin: Made of US and non-US parts