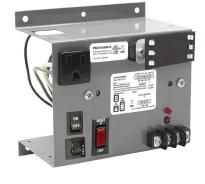

## **PSB40AB10**

Single 40 VA Power Supply, 120 Vac to 24 Vac, 10 Amp Main Breaker, Open Bracket Panel Mount

# **PSB100AB10**

Single 100 VA Power Supply, 120 Vac to 24 Vac, 10 Amp Main Breaker, Open Bracket Panel Mount

CF

### **REMOVABLE TERMINAL COVER PROVIDED**