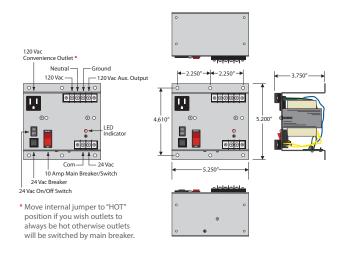

## **PSB40AB10**

Single 40 VA Power Supply, 120 Vac to 24 Vac, 10 Amp Main Breaker, Open Bracket Panel Mount

# **PSB100AB10**

Single 100 VA Power Supply, 120 Vac to 24 Vac, 10 Amp Main Breaker, Open Bracket Panel Mount

CF

### **REMOVABLE TERMINAL COVER PROVIDED**

### SPECIFICATIONS

 Transformer:
 One 40 VA Split-Bobbin (PSB40AB10) One 100 VA Split-Bobbin (PSB100AB10)

 Primary:
 120 Vac

 Secondary:
 24 Vac, w/ LED Indicator

 Frequency:
 50/60 Hz

 Over Current Protection:
 Inherently Limited + Circuit Breaker (PSB40AB10) Circuit Breaker (PSB100AB10)

 24 Vac ON/OFF:
 On / Off Switch

 Main Breaker ON/OFF:
 Switch / Breaker (10 Amp) (Kills power to entire unit: Outlets, Aux. Output, & Transformer)\* Total Combined Output 9A

Mounting: Panel mount Max. Ambient Temperature: 40° C Approvals: Class 2 (UL Approved UL5085-3), UL916, UL508, C-UL, CE, RoHS Dimensions: 5.200° H x 5.250° W x 3.750° D Origin: Made of US and non-US parts