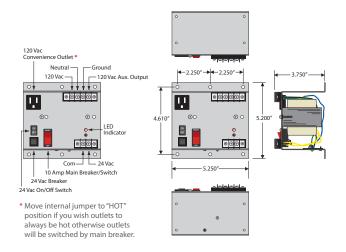

### **REMOVABLE TERMINAL COVER PROVIDED**

### SPECIFICATIONS

 Transformer:
 One 40 VA Split-Bobbin (PSB40AB10) One 100 VA Split-Bobbin (PSB100AB10)

 Primary:
 120 Vac

 Secondary:
 24 Vac, w/ LED Indicator

 Frequency:
 50/60 Hz

 Over Current Protection:
 Inherently Limited + Circuit Breaker (PSB40AB10) Circuit Breaker (PSB100AB10)

 24 Vac ON/OFF:
 On / Off Switch

 Main Breaker ON/OFF:
 Switch / Breaker (10 Amp) (Kills power to entire unit: Outlets, Aux. Output, & Transformer)\* Total Combined Output 9A

 Mounting: Panel mount Max. Ambient Temperature: 40° C Approvals: Class 2 (UL Approved UL5085-3), UL916, UL508, C-UL, CE, RoHS Dimensions: 5.200° H x 5.250° W x 3.750° D Origin: Made of US and non-US parts