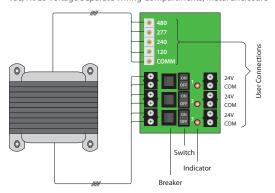

## **AC POWER SUPPLY**

## PSH300A-LVC

300 VA Power Supply, Three 100 VA Class 2 Outputs, 480/277/240/120 Vac to 24 Vac, Hi/Lo Voltage Separate Wiring Compartments, Metal Enclosure

PSH300A-LVC Shown With

Full Cover &

Access Plate

• Consult factory for OSP labeling

3 Secondaries:

24 Vac, with LED Indicators 4 Amp breaker for each output

24 Vac ON/OFF:

On / Off Switch & Breaker

Input:

480/277/240/120 Vac Finger-Safe Terminals, 8-18 AWG

3 Ungrounded, Isolated, 100 VA, Class 2, 24 Vac Outputs. Terminals accept 12-26 AWG wire.

**Ambient Temperature Derating:** 

4A up to 40° C; 3A up to 50° C; 2A up to 55° C (When All 3 Outputs Operated Simultaneously) Standby Wattage: 16.61 W @ 120 Vac