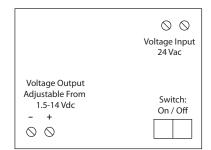

## PSM20A12DAS

DC Power Supply, Isolated Linear, 24 Vac to 1.5Vdc-14Vdc, 300mA Adjustable Output, Track Mount

## **SPECIFICATIONS**

Voltage Input: 24 Vac

Voltage Output: 1.5 - 14 Vdc Isolated

Frequency: 50/60 Hz

Overload Protection: Electrical and Thermal, Auto-Reset

Operating Temperature: -30 to 140° F

Humidity Range: 5 to 95% (noncondensing)

MT212-4 Mounting Track Supplied

ON/OFF Switch: 2 Position

Approvals: Class 2, UL916, C-UL, CE, RoHS,

**Output Current Ratings:** 

300 mA @ 12 Vdc

**Input Current Rating:** 950 mA Maximum

Percent Ripple:

0.0016%, 12 Vdc @ 300 mA