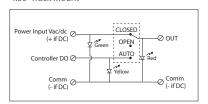

## PSMS1

Switch, 3 Position Maintained, 5 Amp, 30 Vac/dc, 4.00"Track Mount

Origin: Made of US and non-US parts

Track Mount: 4.000" MT4 Mounting Track Sold Separately

**Switch Status:** Green LED On = Power Input present Yellow LED On = Controller DO ON

Red LED On = Output Signal ON **Approvals:** UL Listed, UL916, C-UL, CE, RoHS