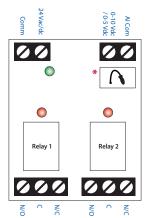

## RIBMN24Q2C

 $I/O\ Expander, 2\ Outputs, 24\ Vac/dc\ Power\ Input, 0-10\ Vdc\ /\ 0-5\ Vdc\ Control\ Input, 2.75''Track\ Mount$ 

| 0-10 VDC<br>CONTROL<br>VOLTAGE | 0-5 VDC *<br>CONTROL<br>VOLTAGE | RELAY<br>1<br>STATUS | RELAY<br>2<br>STATUS |
|--------------------------------|---------------------------------|----------------------|----------------------|
| 0-2.117Vdc                     | 0-1.058Vdc                      | OFF                  | OFF                  |
| 2.745-4.627Vdc                 | 1.373-2.313Vdc                  | ON                   | OFF                  |
| 5.255-7.137Vdc                 | 2.628-3.568Vdc                  | OFF                  | ON                   |
| 7.765-10.000Vdc                | 3.883-5.000Vdc                  | ON                   | ON                   |

# Relays & Contact Type: Two (2) SPDT Continuous Duty Coil Expected Relay Life: 10 million cycles minimum mechanical

Operating Temperature: -30 to 140° F

Humidity Range: 5 to 95% (noncondensing)
Power Status: Green LED On = Power On
Relay Status: Red LED On = Relay Activated
Dimensions: 3.10"H x 2.75"W x 1.25"D1/1.75"D2

Gold Flash: No Override Switch: No