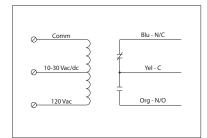

# RIBTU1C

Pilot Relay, 10 Amp SPDT, 10-30 Vac/dc/ 120 Vac Coil, Hi/Lo Voltage Separation, NEMA 1 Housing