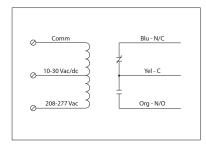

## RIBTH1C

Pilot Relay, 10 Amp SPDT, 10-30 Vac/dc/ 208-277 Vac Coil, Hi/Lo Voltage Separation, NEMA 1 Housing