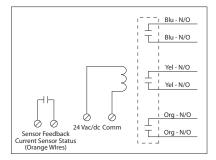

Sensor Type: Internal, with contact status
Current sensing on orange wires
Sensor Threshold: Adjustable, .50-20 Amps

Sensor Range: .50-20 Amps

#### Sensor Contact:

- Solid State Contact
- 30 Vac/dc, .4 Amp Max.
- When current sensor status is off (open), leakage <30 uA @ 30Vac/dc
- When current sensor status is on (closed), voltage drop < .3 Vac/dc @ .1 Amp < 1.6 Vac/dc @ .4 Amp