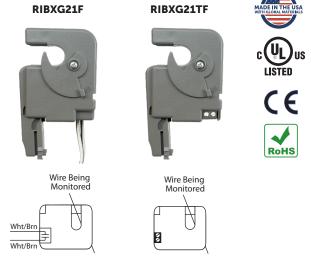

## **RIBXG21 Series**

Current Switches, Split Core, Fixed or Adjustable, Up to 150 Amps Sensing Range 120-277 Vac Switching Voltage, Terminal Strip or Wire Lead Output

the adjustable Wire Clamp, or both.

**Origin:** Made of US and non-US parts

Notes: • Use Sensor Contact to switch 120-277 Vac loads only.

• The Sensor Contact is a Solid State Contact.

| RIBXG21 SERIES SELECTION GUIDE |                  |               |                      |                            |                               |                                 |                                            |                   |                    |
|--------------------------------|------------------|---------------|----------------------|----------------------------|-------------------------------|---------------------------------|--------------------------------------------|-------------------|--------------------|
| MODEL#                         | SENSING<br>RANGE | ТҮРЕ          | THRESHOLD            | SENSOR<br>CONTACT<br>TYPE  | SWITCHING<br>VOLTAGE<br>RANGE | MAXIMUM<br>SWITCHING<br>CURRENT | SENSOR CONTACT<br>TERMINATION              | LED 1             | LED 2              |
| RIBXG21F                       | .50-150 Amps AC  | Split<br>Core | Fixed,<br>.50 Amp AC | Solid State Switch<br>SPST | 120-277 Vac                   | 1 Amp AC *                      | Wht/Blk 16"<br>18 AWG Wire Leads           |                   |                    |
| RIBXG21TF                      | .50-150 Amps AC  | Split<br>Core | Fixed,<br>.50 Amp AC | Solid State Switch<br>SPST | 120-277 Vac                   | 1 Amp AC *                      | Terminal Strip<br>Accepts #14-22 AWG Wire  |                   |                    |
| RIBXG21A                       | .75-150 Amps AC  | Split<br>Core | Adjustable           | Solid State Switch<br>SPST | 120-277 Vac                   | 1 Amp AC *                      | Wht/Blk 16"<br>18 AWG Wire Leads           | Over<br>Threshold | Under<br>Threshold |
| RIBXG21TA                      | .75-150 Amps AC  | Split<br>Core | Adjustable           | Solid State Switch<br>SPST | 120-277 Vac                   | 1 Amp AC *                      | Terminal Strip,<br>Accepts #14-22 AWG Wire | Over<br>Threshold | Under<br>Threshold |