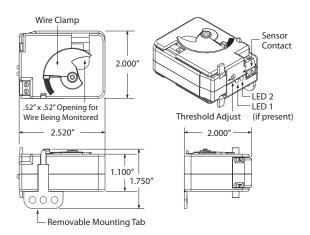

## **RIBXG21 Series**

Current Switches, Split Core, Fixed or Adjustable, Up to 150 Amps Sensing Range 120-277 Vac Switching Voltage, Terminal Strip or Wire Lead Output

## **SPECIFICATIONS**

Operating Temperature:  $-30 \text{ to } 140^{\circ} \text{ F}$ 

\* Temperature Derating: 5 to 95% (noncondensing)

\* Temperature Derating: 1 Amp up to 50° C,

0.5 Amp up to 60° C

Max Sense Voltage: 600 Vac

Sensor Contact Status: Monitored current below threshold: Open

Monitored current above threshold: Closed

Approvals: UL Listed, UL916, C-UL, CE, RoHS

**Mounting/Installation:** Unit can be secured using the supplied Mounting Tab,

the adjustable Wire Clamp, or both.

**Origin:** Made of US and non-US parts

Notes: • Use Sensor Contact to switch 120-277 Vac loads only.

• The Sensor Contact is a Solid State Contact.

| RIBXG21 SERIES SELECTION GUIDE |                  |               |                      |                            |                               |                                 |                                            |                   |                    |
|--------------------------------|------------------|---------------|----------------------|----------------------------|-------------------------------|---------------------------------|--------------------------------------------|-------------------|--------------------|
| MODEL#                         | SENSING<br>RANGE | ТҮРЕ          | THRESHOLD            | SENSOR<br>CONTACT<br>TYPE  | SWITCHING<br>VOLTAGE<br>RANGE | MAXIMUM<br>SWITCHING<br>CURRENT | SENSOR CONTACT<br>TERMINATION              | LED 1             | LED 2              |
| RIBXG21F                       | .50-150 Amps AC  | Split<br>Core | Fixed,<br>.50 Amp AC | Solid State Switch<br>SPST | 120-277 Vac                   | 1 Amp AC *                      | Wht/Blk 16"<br>18 AWG Wire Leads           |                   |                    |
| RIBXG21TF                      | .50-150 Amps AC  | Split<br>Core | Fixed,<br>.50 Amp AC | Solid State Switch<br>SPST | 120-277 Vac                   | 1 Amp AC *                      | Terminal Strip<br>Accepts #14-22 AWG Wire  |                   |                    |
| RIBXG21A                       | .75-150 Amps AC  | Split<br>Core | Adjustable           | Solid State Switch<br>SPST | 120-277 Vac                   | 1 Amp AC *                      | Wht/Blk 16"<br>18 AWG Wire Leads           | Over<br>Threshold | Under<br>Threshold |
| RIBXG21TA                      | .75-150 Amps AC  | Split<br>Core | Adjustable           | Solid State Switch<br>SPST | 120-277 Vac                   | 1 Amp AC *                      | Terminal Strip,<br>Accepts #14-22 AWG Wire | Over<br>Threshold | Under<br>Threshold |