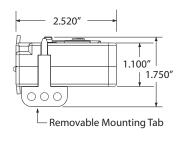

Mounting/Installation: Removable mounting tab provided. The wire clamp locks against the wire being

monitored, securing the unit in place.

**Origin:** Made of US and non-US parts

| OUTPUT LOAD<br>RESISTANCE | SUPPLY VOLTAGE |         |  |  |
|---------------------------|----------------|---------|--|--|
| Maximum                   | Minimum        | Maximum |  |  |
| 800 ohms                  | 24 Vdc         | 35 Vdc  |  |  |
| 500 ohms                  | 18 Vdc         | 35 Vdc  |  |  |
| 350 ohms                  | 15 Vdc         | 35 Vdc  |  |  |
| 250 ohms                  | 13 Vdc         | 35 Vdc  |  |  |
| 200 ohms                  | 12 Vdc         | 35 Vdc  |  |  |
| 100 ohms                  | 10 Vdc         | 35 Vdc  |  |  |
| 50 ohms                   | 9 Vdc          | 35 Vdc  |  |  |