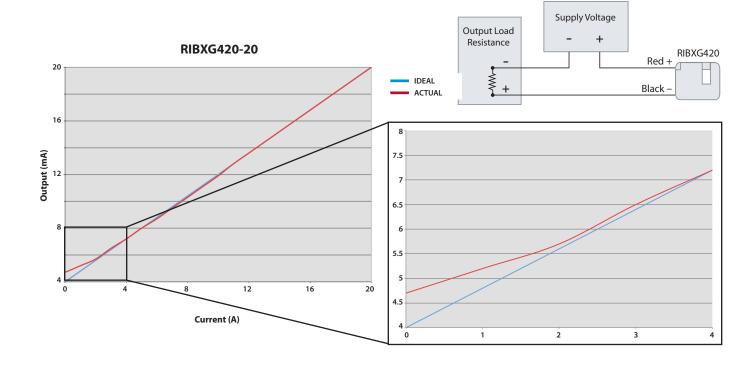

Sensor Range: 0-20 Amps, 0-50 Amps, or 0-100 Amps (See Selection Guide Below)

Accuracy: Refer to chart below. Linearity: 99% FS (20%-100% Span)

Max Output Current: 30 mA Max Sense Voltage: 600 Vac

Approvals: UL Listed, UL916, C-UL, CE, RoHS

Mounting/Installation: Removable mounting tab provided. The wire clamp locks against the wire being

monitored, securing the unit in place.

**Origin:** Made of US and non-US parts

| OUTPUT LOAD<br>RESISTANCE | SUPPLY VOLTAGE |         |  |  |
|---------------------------|----------------|---------|--|--|
| Maximum                   | Minimum        | Maximum |  |  |
| 800 ohms                  | 24 Vdc         | 35 Vdc  |  |  |
| 500 ohms                  | 18 Vdc         | 35 Vdc  |  |  |
| 350 ohms                  | 15 Vdc         | 35 Vdc  |  |  |
| 250 ohms                  | 13 Vdc         | 35 Vdc  |  |  |
| 200 ohms                  | 12 Vdc         | 35 Vdc  |  |  |
| 100 ohms                  | 10 Vdc         | 35 Vdc  |  |  |
| 50 ohms                   | 9 Vdc          | 35 Vdc  |  |  |

| RIBXG420 SERIES SELECTION GUIDE |               |                                              | ACCURACY        |                 |                |
|---------------------------------|---------------|----------------------------------------------|-----------------|-----------------|----------------|
| Model#                          | Sensing Range | Sensor Output                                | Span 20% – 100% | Span 10% – 100% | Span 0% – 100% |
| RIBXG420-20                     | 0-20 Amps     | Loop Powered 4-20 mA Transmitter (Pre-Wired) | 99%             | 99%             | 95%            |
| RIBXG420-50                     | 0-50 Amps     | Loop Powered 4-20 mA Transmitter (Pre-Wired) | 99%             | 97.5%           | 92%            |
| RIBXG420-100                    | 0-100 Amps    | Loop Powered 4-20 mA Transmitter (Pre-Wired) | 99%             | 97%             | 91%            |