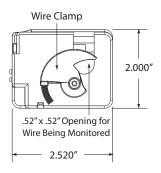

## **SPECIFICATIONS**

Operating Temperature:  $-30 \text{ to } 140^{\circ} \text{ F}$ 

**Humidity Range:** 5 to 95% (noncondensing)

Wires: Red (positive) & Black (negative), 16", 18 AWG, 600V Rated

Sensor Type: Internal, with 4-20 mA Transmitter Output

Sensor Range: 0-20 Amps, 0-50 Amps, or 0-100 Amps (See Selection Guide Below)

Accuracy: Refer to chart below. Linearity: 99% FS (20%-100% Span)

Max Output Current: 30 mA Max Sense Voltage: 600 Vac

Approvals: UL Listed, UL916, C-UL, CE, RoHS