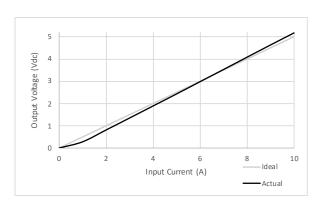

## **SPECIFICATIONS**

Operating Temperature: -30 to 140° F

**Humidity Range:** 5 to 95% (noncondensing)

Accuracy: 98.3% Full Scale
Loading: 5% Error @ 58 kΩ

Max Sense Voltage: 600 Vac

Approvals: UL Listed, UL916, UL864, California State Fire