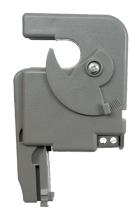

Marshal, C-UL, CE, RoHS

**Mounting/Installation:** Removable mounting tab provided. The wire

clamp locks against the wire being monitored,

securing the unit in place.

Sensor Type: Split core with voltage output