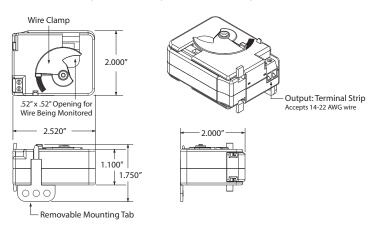

## **SPECIFICATIONS**

Operating Temperature: -30 to 140° F

**Humidity Range:** 5 to 95% (noncondensing)

Accuracy: 98.3% Full Scale
Loading: 5% Error @ 58 kΩ

Max Sense Voltage: 600 Vac

Approvals: UL Listed, UL916, UL864, California State Fire

Marshal, C-UL, CE, RoHS

**Mounting/Installation:** Removable mounting tab provided. The wire

clamp locks against the wire being monitored,

securing the unit in place.

Sensor Type: Split core with voltage output

**sor Type:** Split core with voltage output **Origin:** Made of US and non-US parts