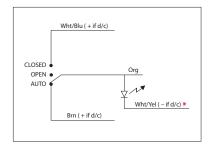

## **SIBLS**

Switch, 5 Amp, 30 Vac/dc, 3 Position Maintained, On/Off/On, LED Indicator, NEMA 1 Housing

SIBLS-RD

• Red housing

## Notes:

- Switch position label can be custom printed according to your needs, simply consult factory
- Connection to Wht/Yel may be omitted if LED is not needed \*