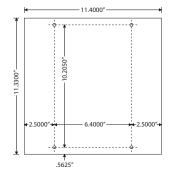

## SP3303

Polymetal Sub-Panel, 11.33" H x 11.40" W x 0.13" Thick, For use with MH3300 or MH3300K

## SPECIFICATIONS

Mounting Area: 129.16" square Approvals: Plenum Rated Origin: Made of US and non-US parts Enclosure Assemblies: <u>MH3303</u> MH3300 Enclosure with SP3303 Sub-Panel pre-mounted

<u>MH3303K</u> MH3300K Enclosure with SP3303 Sub-Panel pre-mounted