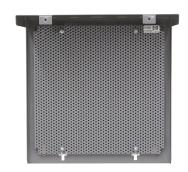

## **SP3304**

Perforated Steel Sub-Panel, 11.33" H x 11.40" W x 0.25" Thick, For use with MH3300 or MH3300 K

## **SPECIFICATIONS**

Mounting Area: 129.16" square Approvals: Plenum Rated

Origin: Made of US and non-US parts

Enclosure Assemblies: MH3304

MH3300 Enclosure with SP3304

Sub-Panel pre-mounted

MH3304K

MH3300K Enclosure with SP3304 Sub-Panel pre-mounted