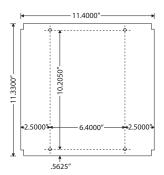

## **SP3304**

Perforated Steel Sub-Panel, 11.33" H x 11.40" W x 0.25" Thick, For use with MH3300 or MH3300 K

## **SPECIFICATIONS**

Mounting Area: 129.16" square Approvals: Plenum Rated

Origin: Made of US and non-US parts

Enclosure Assemblies: MH3304

MH3300 Enclosure with SP3304

Sub-Panel pre-mounted

MH3304K

MH3300K Enclosure with SP3304 Sub-Panel pre-mounted