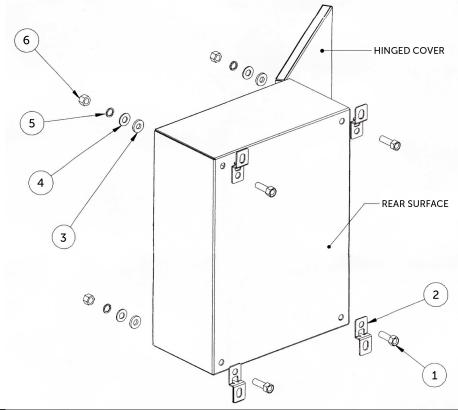

## Caution: do not discard parts or hardware.

Before starting assembly or discarding packaging, make sure all items listed in the parts are included.

| Parts List  |                                         |          |
|-------------|-----------------------------------------|----------|
| Item Number | Description                             | Quantity |
| 1           | HEX BOLT - M10 x 20 mm                  | 4        |
| 2           | MOUNTING BRACKET                        | 4        |
| 3           | SEALING WASHER - 6 mm I.D. x 20 mm O.D. | 4        |
| 4           | FLAT WASHER - M10 x 20 mm               | 4        |
| 5           | SPLIT LOCK WASHER - M10                 | 4        |
| 6           | HEX NUT - M10                           | 4        |

## NOTE:

- 1. Kit hardware must be assembled in the order shown to maintain watertight seal.
- 2. To maintain proper seal and UL rating, each HEX BOLT and HEX NUT must be torqued to 20 in -lbs.