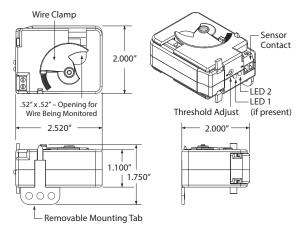

## **RIBXGN Series**

Current Switches, Split Core, Fixed or Adjustable, Up to 150 Amps Sensing Range, 1 Amps Switching Current, Terminal Strip Output

## **SPECIFICATIONS**

Operating Temperature: -30 to 140° F

Humidity Range: 5 to 95% (noncondensing)

Max Sense Voltage: 600 Vac

Approvals: UL Listed, UL916, C-UL, CE, RoHS

 $\textbf{Mounting/Installation:} \ \ \text{Removable mounting tab provided.} The$ 

wire clamp locks against the wire being monitored, securing the unit in place.

Sensor Contact Status: Current below threshold: Open

Current above threshold: Closed **Origin:** Made of US and non-US parts

## Sensor Contact:

- Solid State Contact
- When sensor contact is off (open), leakage <30 uA @ 30Vac/dc
- When sensor contact is on (closed), resistance

0.26 ohm

| RIBXGN SERIES SELECTION GUIDE |                  |            |                 |                         |                               |                                 |                                         |                 |                  |
|-------------------------------|------------------|------------|-----------------|-------------------------|-------------------------------|---------------------------------|-----------------------------------------|-----------------|------------------|
| Model#                        | Sensing<br>Range | Type       | Threshold       | Sensor Contact<br>Type  | Switching<br>Voltage<br>Range | Maximum<br>Switching<br>Current | Sensor Contact<br>Termination           | LED 1           | LED 2            |
| RIBXGNTF                      | .35-150 Amp      | Split Core | Fixed, .35 Amp  | Solid State Switch SPST | 30 Vac/dc                     | 1 Amps Max                      | Terminal Strip, Accepts #14-22 AWG Wire |                 |                  |
| RIBXGNTA                      | .75-150 Amp      | Split Core | Adjustable      | Solid State Switch SPST | 30 Vac/dc                     | 1 Amps Max                      | Terminal Strip, Accepts #14-22 AWG Wire | Over Trip Point | Under Trip Point |
| RIBXGNTF-125                  | .125-150 Amp     | Split Core | Fixed, .125 Amp | Solid State Switch SPST | 30 Vac/dc                     | 1 Amps Max                      | Terminal Strip, Accepts #14-22 AWG Wire |                 |                  |