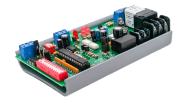

## Prepackaged \*\*\* BACnet\* Devices make the job easy

Use when a few more control points are needed & a multi-output controller is too much for the job

## **Features:**

- MS/TP network
- Field addressable
- DIP switch selectable baud rate
- Power inputs: 24 Vac/dc or 120 / 208-277 Vac
- Enclosed or track mount models
- UL Listed
- BTL Certified

## Several devices with varying options for all your control needs!

- Relays
- Relay & current sensor combinations
- Expansion module
- Binary output (20 Amp)
- Binary input (dry contact)
- Analog input
- Analog output
- Thermistor input
- Accumulator input
- 600 VA UPS power supply