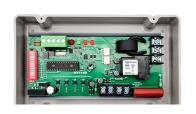

## Prepackaged \*\*\* BACnet\* Devices make the job easy

Use when a few more control points are needed & a multi-output controller is too much for the job

## **Features:**

- MS/TP network
- Field addressable
- DIP switch selectable baud rate
- Power inputs: 24 Vac/dc or 120 / 208-277 Vac
- Enclosed or track mount models
- UL Listed
- BTL Certified

## Several devices with varying options for all your control needs!

- Relays
- Relay & current sensor combinations
- Expansion module
- Binary output (20 Amp)
- Binary input (dry contact)
- Analog input
- Analog output
- Thermistor input
- Accumulator input
- 600 VA UPS power supply