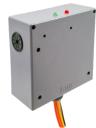

## Prepackaged \*\*\* BACnet\* Devices make the job easy

Use when a few more control points are needed & a multi-output controller is too much for the job

## **Features:**

- MS/TP network
- Field addressable
- DIP switch selectable baud rate
- Power inputs: 24 Vac/dc or 120 / 208-277 Vac
- Enclosed or track mount models
- UL Listed
- BTL Certified

## Several devices with varying options for all your control needs!

- Relays
- Relay & current sensor combinations
- Expansion module
- Binary output (20 Amp)
- Binary input (dry contact)
- Analog input
- Analog output
- Thermistor input
- Accumulator input
- 600 VA UPS power supply