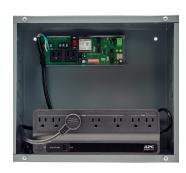

## Several devices with varying options for all your control needs!

- Relays
- Relay & current sensor combinations
- Expansion module
- Binary output (20 Amp)
- Binary input (dry contact)
- Analog input
- Analog output
- Thermistor input
- Accumulator input
- 600 VA UPS power supply

RELAYS • CURRENT SENSORS • POWER SUPPLIES • TRANSFORMERS

POWER CONTROL • UPS POWER SUPPLIES • ENCLOSURES • WIRELESS DEVICES